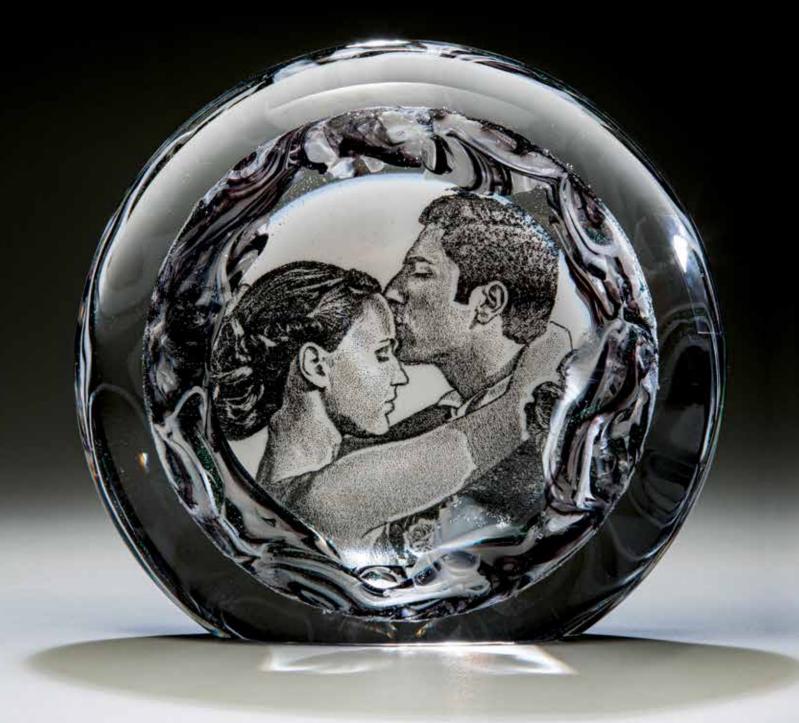

### Photo Wreath

(W001-SMALL, W001-LARGE)

The Photo Wreath frames your loved ones with an artistic black and white, laser engraved photo, surrounded by a wreath of colored iridescent glass and their cremated remains. It comes in two sizes: 6" across, 2.5" thick for the small and 7.75" across, 3" thick for the large.

Only one person in a photograph for the small photo wreaths. Up to two people in a photo for a large photo wreath, but the heads must be very close together.