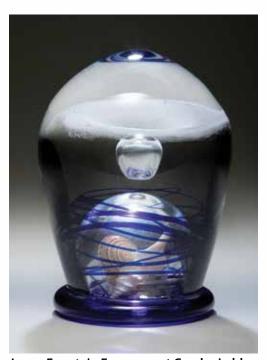

#### Skyward (SKY01)

Skyward is 9" high min., by 5.5" wide. Skyward (at right) has an uplifting motion and it swirls to form an incredibly beautiful sculptural piece. Bubble inclusions and iridescent glass throughout give the form a visual complexity and make the cremated remains less apparent. Iridescent upgrade included.

**Pulsar Skyward** 

Memorial Tributes & Encased Memories color choices (colors may vary slightly)
Light colors will be harder to see cremated remains

Iridescent Upgrades

Our glass containing the Iridescent Upgrade has fantastic multi-colored and reflective properties. This glass appears to have more than one color at the same time; the colors shift depending on the angle of view.