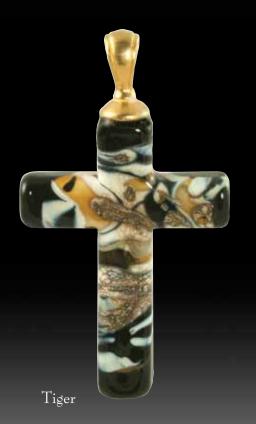

 ${f ross}$  (C001) Dimensions: Large - 1.75" x 1"; Small - 1.25" x .75" (Measurement does not include the length of the bail)

Calico

Turquoise

Fossil

Black Granite

#### $Helix \, (H001)$ Dimensions: 1" not including the size of the bail

Calico

Turquoise

Fossil

Black Granite

Tiger