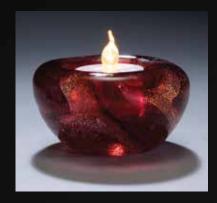

#### Tea Light Candle Holder

Tealight Candle Holder (TEALIGHT)

The Tealight candle glow makes this a perfect memorial for your loved one. It measures 3"w x 1.75"h. The cremated remains of your loved one swirls around your choice of our memorial line iridescent colors. Battery LED candle included. Fits tealight candles 1.5" wide. Additional fee applies for etching of up to 20 characters. Etching available on the bottom only. Tea light at left, red iridescent.