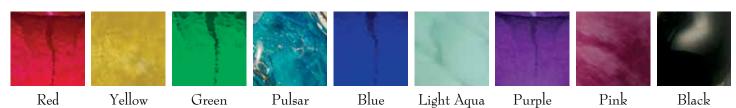

**Pulsar Skyward** 

Memorial Tributes & Encased Memories color choices (colors may vary slightly)
Light colors will be harder to see cremated remains

Iridescent Upgrades

Our glass containing the Iridescent Upgrade has fantastic multi-colored and reflective properties. This glass appears to have more than one color at the same time; the colors shift depending on the angle of view.