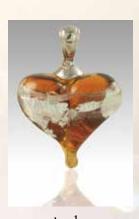

### Boundless Heart

The Boundless Hearts are available in 3" or 4" min. diameter. Cremated remains are swirled in the center of the heart in your choice of colored glass. **Stands are sold separately.** 

Memorial Colors are available on page 2. Colors may vary slightly.

Additional fee applies for etching.

Boundless Heart Iridescent Upgrade, in pulsar is pictured above. (B001IRID)

Boundless Heart with stand. (B001) green pictured above. Blk-Stand-SML (fits small hearts) Blk-Stand-LARGE (fits large hearts)