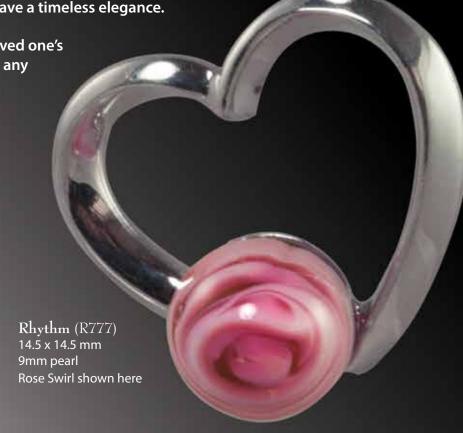

Melody Twist (M111) 33 x 14 mm 9mm pearl Turquoise shown here

Tempo (T777) 27 x 10 mm 9mm pearl Malachite shown here

Harmony (H111) 35.8 x 11.5 mm 9mm pearl Tiger shown here

Symphony (S007) 1 x .75 inch 8mm pearl Purple shown here