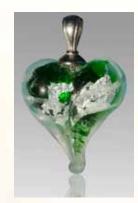

### Boundless Heart

The Boundless Hearts are available in 3" or 4" min. diameter. Cremated remains are swirled in the center of the heart in your choice of colored glass. **Stands are sold separately.** 

Memorial Colors are available on page 2. Colors may vary slightly.

Additional fee applies for etching.

Boundless Heart Iridescent Upgrade, in pulsar is pictured above. (B001IRID)

Boundless Heart with stand. (B001) green pictured above. Blk-Stand-SML (fits small hearts) Blk-Stand-LARGE (fits large hearts)