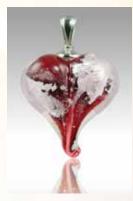

#### Precious Metal Gold Hearts (G001)

Pulsar

Blue

Lavender

Purple

Green

Loving Memory Plain Glass Hearts (L001)

Loving Memory Hearts contain cremated remains swirling around a colored center, available with gold or silver plated bail. The hearts are available in all the colors of the Precious Metal Hearts. Color may vary slightly. Hearts are .75" (not including the bail.)

Loving Memory
Iridescent Hearts (L001-IRID)

Loving Memories can have iridescent sparkles added to any of the colors for an additional charge.

Dark Plum

Red

Amber

Black

Chains 18" in solid silver, gold and white gold