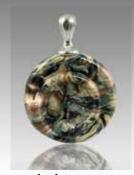

Memorial Colors are available on page 2. Colors may vary slightly.

 $\overline{For} \ \overline{Him}$  The Cross, Helix and Rhombic pendants are available in your choice of color with a silver or a gold plated bail and come with a leather cord. The color might vary slightly and the cremated remains in these tributes might be less apparent, since they are mixed into the multicolored glass.

#### Rhombic Pendant (R001) Dimension: 1.5" x .75"

not including the size of the bail.

Fossil