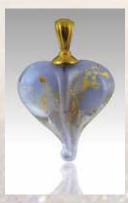

#### Precious Metal Gold Hearts (G001)

Pulsar

Blue

Lavender

Purple

Green

Loving Memory Plain Glass Hearts (L001)

Loving Memory Hearts contain cremated remains swirling around a colored center, available with gold or silver plated bail. The hearts are available in all the colors of the Precious Metal Hearts. Color may vary slightly. Hearts are .75" (not including the bail.)

Loving Memory
Iridescent Hearts (L001-IRID)

Loving Memories can have iridescent sparkles added to any of the colors for an additional charge.

Dark Plum

Red

Amber

Black

Chains 18" in solid silver, gold and white gold