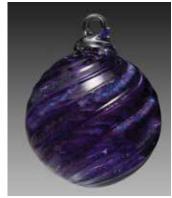

#### Ornaments

Your loved one's cremated remains are mixed in throughout the glass in the entire piece. Our ornaments have a loop for hanging. Ornament colors available on page 2.

**Everlasting Icicle** (E003); 8.5" high. Light Aqua

Solace (S001IRID) iridescent; 5.5" high. Pulsar

Timeless Sphere (T001IRID) iridescent; 3.5" across. Purple