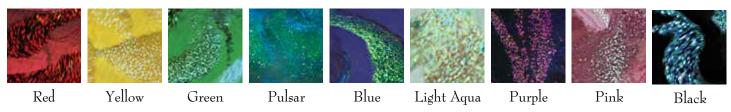

**Pulsar Skyward** 

Memorial Tributes & Encased Memories color choices (colors may vary slightly)
Light colors will be harder to see cremated remains

Iridescent Upgrades

Our glass containing the Iridescent Upgrade has fantastic multi-colored and reflective properties. This glass appears to have more than one color at the same time; the colors shift depending on the angle of view.

Memorial colors available on page 2.

Memorial Colors are available on page 2. Colors may vary slightly.

Additional fee applies for etching.

Boundless Heart Iridescent Upgrade, in pulsar is pictured above. (B001IRID)

Boundless Heart with stand. (B001) green pictured above. Blk-Stand-SML (fits small hearts) Blk-Stand-LARGE (fits large hearts)

Memorial Colors are available on page 2. Colors may vary slightly.

 $\overline{For} \ \overline{Him}$  The Cross, Helix and Rhombic pendants are available in your choice of color with a silver or a gold plated bail and come with a leather cord. The color might vary slightly and the cremated remains in these tributes might be less apparent, since they are mixed into the multicolored glass.