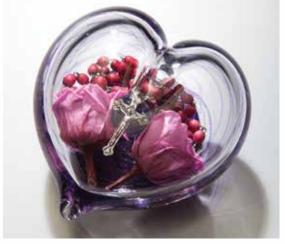

LED base only ALED-01 LED base with plaque ALED-plaque

Rosewood 5" x 5" x 1.5" LED base with AC adapter.

Purple Gathering Heart shown with rosary is 4.5"