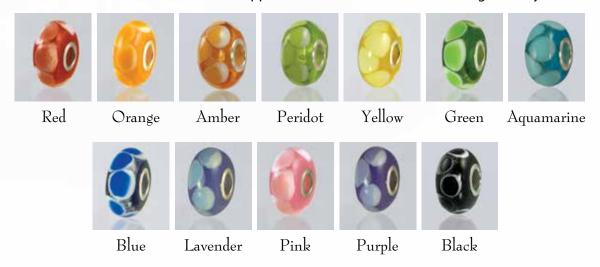

## Memory Beads

Perfect & Lasting Memory beads fit large hole bead systems and are custom made with sterling silver insets. Beads pictured below are actual size. (Dimensions: 8x16 mm, 5 mm inside). Bracelets must be purchased separately and are not available through Glass Remembrance. Colors may vary slightly.

Perfect Memory Iridescent (IR-555)

This iridescent upgrade adds sparkle to any Perfect Memory bead. Iridescent does not match Memorial Line Iridescent. (Red iridescent, pictured left.)

#### Perfect Memory (P001)