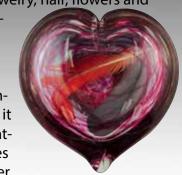

#### Precious Metal Gold Hearts (G001)

Pulsar

Blue

Lavender

Purple

Green

Loving Memory Plain Glass Hearts (L001)

Loving Memory Hearts contain cremated remains swirling around a colored center, available with gold or silver plated bail. The hearts are available in all the colors of the Precious Metal Hearts. Color may vary slightly. Hearts are .75" (not including the bail.)

Loving Memory
Iridescent Hearts (L001-IRID)

Loving Memories can have iridescent sparkles added to any of the colors for an additional charge.

Dark Plum

Red

Amber

Black

Chains 18" in solid silver, gold and white gold