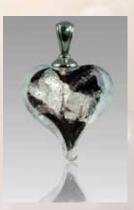

### Boundless Heart

The Boundless Hearts are available in 3" or 4" min. diameter. Cremated remains are swirled in the center of the heart in your choice of colored glass. **Stands are sold separately.** 

Memorial Colors are available on page 2. Colors may vary slightly.

Additional fee applies for etching.

Boundless Heart Iridescent Upgrade, in pulsar is pictured above. (B001IRID)

Boundless Heart with stand. (B001) green pictured above. Blk-Stand-SML (fits small hearts) Blk-Stand-LARGE (fits large hearts)