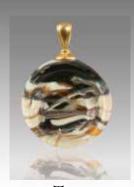

Memorial Colors are available on page 2. Colors may vary slightly.

 $\overline{For} \ \overline{Him}$  The Cross, Helix and Rhombic pendants are available in your choice of color with a silver or a gold plated bail and come with a leather cord. The color might vary slightly and the cremated remains in these tributes might be less apparent, since they are mixed into the multicolored glass.

 ${f ross}$  (C001) Dimensions: Large - 1.75" x 1"; Small - 1.25" x .75" (Measurement does not include the length of the bail)

Calico

Turquoise

Fossil

Black Granite