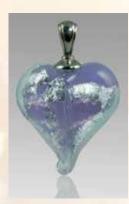

### Boundless Heart

The Boundless Hearts are available in 3" or 4" min. diameter. Cremated remains are swirled in the center of the heart in your choice of colored glass. **Stands are sold separately.** 

Memorial Colors are available on page 2. Colors may vary slightly.

Additional fee applies for etching.

Boundless Heart Iridescent Upgrade, in pulsar is pictured above. (B001IRID)

Boundless Heart with stand. (B001) green pictured above. Blk-Stand-SML (fits small hearts) Blk-Stand-LARGE (fits large hearts)