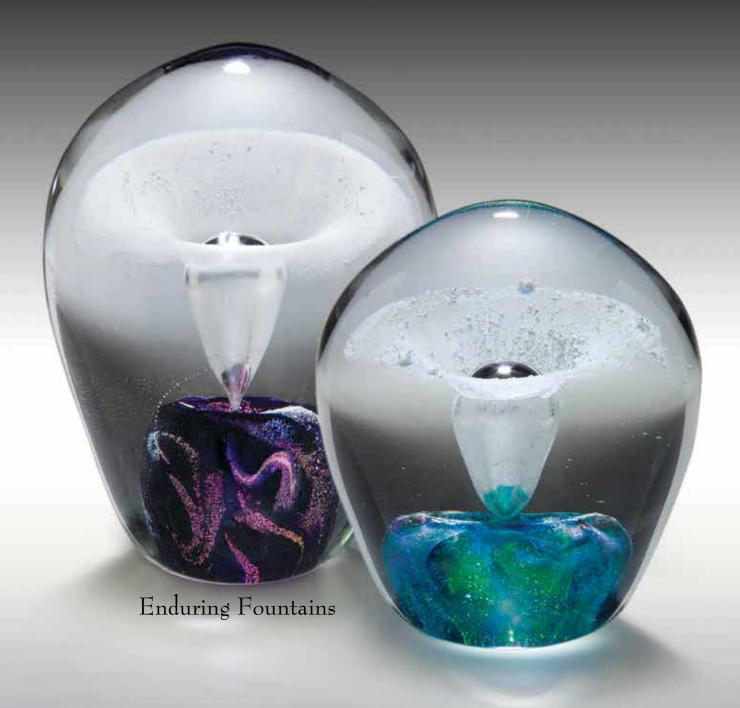

## **ON THE COVER**Enduring Fountains

E001IRD-SMALL small pulsar iridescent E001IRD-LARGE large purple iridescent

Small Enduring Fountain is 4" high, weighs approx. 4 lbs. Large Enduring Fountain is 5.5" high min., approx. 6 lbs.