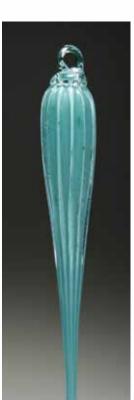

#### Eternal Bloom Flower (E002)

**Eternal Bloom Flower is 12" in length** with a green stem and your loved one's cremated remains swirled in the flower petals.

**Spring Spiral** 