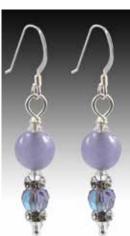

### French Hook Earrings (EAR001)

Our Glass Earring line has a timeless elegance, achieved by combining solid sterling silver, Swarovski® crystals, and a glass pearl containing your loved one's cremains. All the earrings are solid sterling silver and made in the USA.

#### **Sterling silver:**

French Hook Earrings: total length - 1" (EAR001-FRENCH)
9mm Glass Pearl containing your loved one's cremated remains.
(Earrings pictured, not to size) See page 10 for color choices.