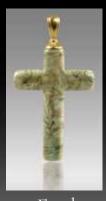

 ${f ross}$  (C001) Dimensions: Large - 1.75" x 1"; Small - 1.25" x .75" (Measurement does not include the length of the bail)

Calico

Turquoise

Fossil

Black Granite