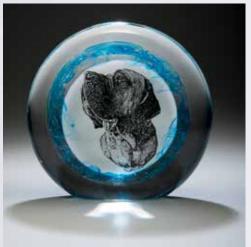

### Photo Wreath

(W001-SMALL, W001-LARGE)

The Photo Wreath frames your loved ones with an artistic black and white, laser engraved photo, surrounded by a wreath of colored iridescent glass and their cremated remains. It comes in two sizes: 6" across, 2.5" thick for the small and 7.75" across, 3" thick for the large.

Only one person in a photograph for the small photo wreaths. Up to two people in a photo for a large photo wreath, but the heads must be very close together.