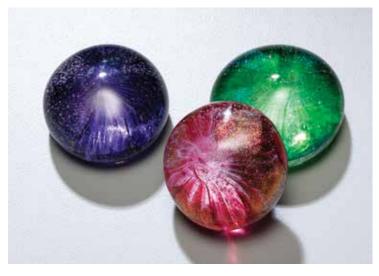

#### Celestial Marble (MRB01)

Our perfectly round marbles are 3.25" in diameter and are available in special color palettes unique to this piece. The iridescent glass twists with the cremated remains for a celestial feeling. This piece is truly a marble, so we include a marble ring for standing.