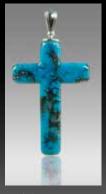

 ${f ross}$  (C001) Dimensions: Large - 1.75" x 1"; Small - 1.25" x .75" (Measurement does not include the length of the bail)

Calico

Turquoise

Fossil

Black Granite