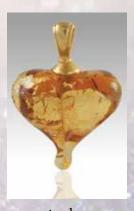

#### Sterling Silver and 14K Gold

The elegant Precious Metal Hearts have either 14K Gold or Sterling Silver added inside the glass. The design of the precious metal inside is uniquely determined by the flow of the silver or gold within the glass. The hearts are available in your choice of color and come with a silver or gold plated bail. Precious Metal Hearts contain the cremated remains swirling around a colored center.

#### Precious Metal Gold Hearts (G001)

Pulsar

Blue

Lavender

Purple

Green

Loving Memory Plain Glass Hearts (L001)

Loving Memory Hearts contain cremated remains swirling around a colored center, available with gold or silver plated bail. The hearts are available in all the colors of the Precious Metal Hearts. Color may vary slightly. Hearts are .75" (not including the bail.)