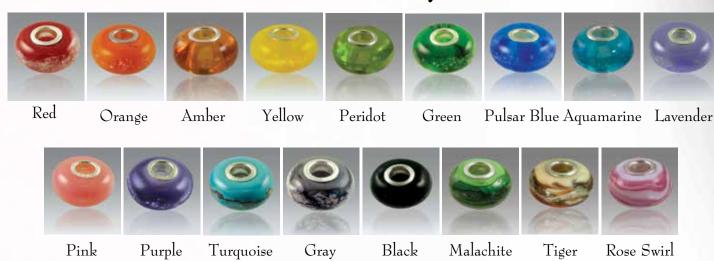

**Pulsar Skyward** 

Memorial Tributes & Encased Memories color choices (colors may vary slightly)
Light colors will be harder to see cremated remains

Iridescent Upgrades

Our glass containing the Iridescent Upgrade has fantastic multi-colored and reflective properties. This glass appears to have more than one color at the same time; the colors shift depending on the angle of view.

Memorial colors available on page 2.

Memorial Colors are available on page 2. Colors may vary slightly.

Additional fee applies for etching.

Boundless Heart Iridescent Upgrade, in pulsar is pictured above. (B001IRID)

Boundless Heart with stand. (B001) green pictured above. Blk-Stand-SML (fits small hearts) Blk-Stand-LARGE (fits large hearts)

Memorial Colors are available on page 2. Colors may vary slightly.

 $\overline{For} \ \overline{Him}$  The Cross, Helix and Rhombic pendants are available in your choice of color with a silver or a gold plated bail and come with a leather cord. The color might vary slightly and the cremated remains in these tributes might be less apparent, since they are mixed into the multicolored glass.