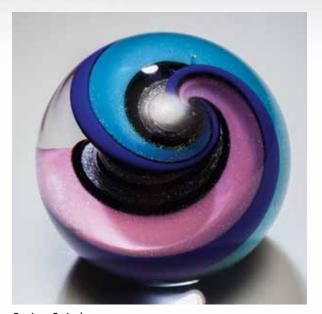

#### Celestial Marble (MRB01)

Our perfectly round marbles are 3.25" in diameter and are available in special color palettes unique to this piece. The iridescent glass twists with the cremated remains for a celestial feeling. This piece is truly a marble, so we include a marble ring for standing.

#### MORE COLORS ON WEBSITE.

Black & White Spiral

Summer Spiral