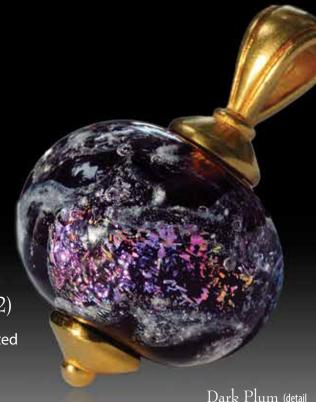

**Pulsar Skyward** 

Memorial Tributes & Encased Memories color choices (colors may vary slightly)
Light colors will be harder to see cremated remains

Iridescent Upgrades

Our glass containing the Iridescent Upgrade has fantastic multi-colored and reflective properties. This glass appears to have more than one color at the same time; the colors shift depending on the angle of view.