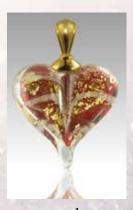

#### Sterling Silver and 14K Gold

The elegant Precious Metal Hearts have either 14K Gold or Sterling Silver added inside the glass. The design of the precious metal inside is uniquely determined by the flow of the silver or gold within the glass. The hearts are available in your choice of color and come with a silver or gold plated bail. Precious Metal Hearts contain the cremated remains swirling around a colored center.

### Precious Metal Sterling Silver Hearts (S005)

Pulsar

Blue

Lavender

Purple

Green

#### Precious Metal Gold Hearts (G001)

Pulsar

Blue

Lavender

Purple

Green

Loving Memory Plain Glass Hearts (L001)

Loving Memory Hearts contain cremated remains swirling around a colored center, available with gold or silver plated bail. The hearts are available in all the colors of the Precious Metal Hearts. Color may vary slightly. Hearts are .75" (not including the bail.)