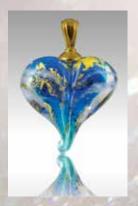

### Boundless Heart

The Boundless Hearts are available in 3" or 4" min. diameter. Cremated remains are swirled in the center of the heart in your choice of colored glass. **Stands are sold separately.** 

Memorial Colors are available on page 2. Colors may vary slightly.

Additional fee applies for etching.

Boundless Heart Iridescent Upgrade, in pulsar is pictured above. (B001IRID)

Boundless Heart with stand. (B001) green pictured above. Blk-Stand-SML (fits small hearts) Blk-Stand-LARGE (fits large hearts)