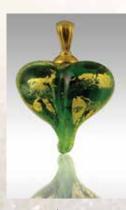

#### Precious Metal Gold Hearts (G001)

Pulsar

Blue

Lavender

Purple

Green

Loving Memory Plain Glass Hearts (L001)

Loving Memory Hearts contain cremated remains swirling around a colored center, available with gold or silver plated bail. The hearts are available in all the colors of the Precious Metal Hearts. Color may vary slightly. Hearts are .75" (not including the bail.)

Loving Memory
Iridescent Hearts (L001-IRID)

Loving Memories can have iridescent sparkles added to any of the colors for an additional charge.

Dark Plum

Red

Amber

Black

Chains 18" in solid silver, gold and white gold