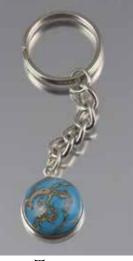

## Key Chain (KEY001)

Glass in sterling silver bezel is 20 mm. Chain and ring are stainless steel.

Available in all the colors in the men's line.

Turquoise

Tiger