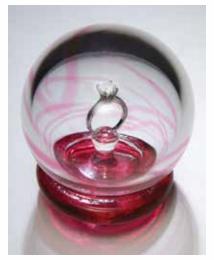

(Items shown inside encasements not included.) Encased Memories Colors are available on page 2. Colors may vary slightly.

Large Fountain Encasement Combo in blue

Pulsar Orb is 4.5"

Red Orb shown with ring is 4.5"