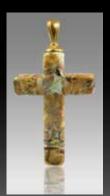

 ${f ross}$  (C001) Dimensions: Large - 1.75" x 1"; Small - 1.25" x .75" (Measurement does not include the length of the bail)

Calico

Turquoise

Fossil

Black Granite