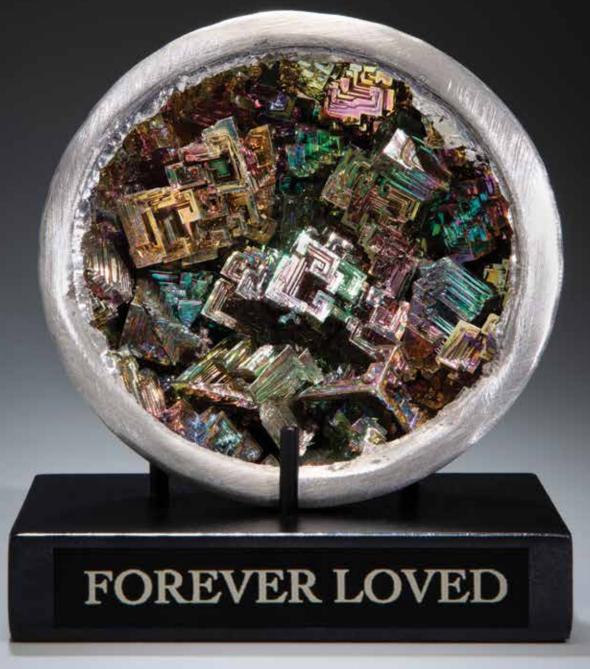

MM-Geode

The MemoriMetals Geode (pictured on left) is a metal hemisphere that opens to a rainbow display of crystals formed inside. Each Geode is a one-of-a-kind home as individual as the cremated remains it surrounds.

The MemoriMetals Geode — MM- Geode Minimum size 4" across x 1.25" deep, with a black wood stand. Engraved nameplate available for an extra cost.

The MemoriMetals Crystal (below) is an original crystal lattice structure formed with your loved one's cremated remains deep inside. It has a unique shape and rainbow pattern housed under a beautiful glass dome.