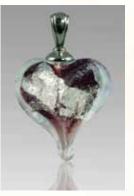

#### Sterling Silver and 14K Gold

The elegant Precious Metal Hearts have either 14K Gold or Sterling Silver added inside the glass. The design of the precious metal inside is uniquely determined by the flow of the silver or gold within the glass. The hearts are available in your choice of color and come with a silver or gold plated bail. Precious Metal Hearts contain the cremated remains swirling around a colored center.

### Precious Metal Sterling Silver Hearts (S005)

Pulsar

Blue

Lavender

Purple

Green

#### Precious Metal Gold Hearts (G001)

Pulsar

Blue

Lavender

Purple

Green

Loving Memory Plain Glass Hearts (L001)

Loving Memory Hearts contain cremated remains swirling around a colored center, available with gold or silver plated bail. The hearts are available in all the colors of the Precious Metal Hearts. Color may vary slightly. Hearts are .75" (not including the bail.)