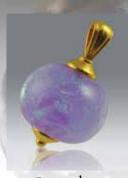

## For Her Swirling Galaxy Memory (S002)

**Swirling Galaxy Memory** is available with a silver or gold plated bail. It contains cremated remains swirling around iridescent glass. Each pendant is available in two sizes; Large—approximately .75" across, Small—.68" (not including the bail.) Actual sizes pictured below.

Ocean

Tiger

Lavender

larger than actual size)

Smaller sizes Pulsar