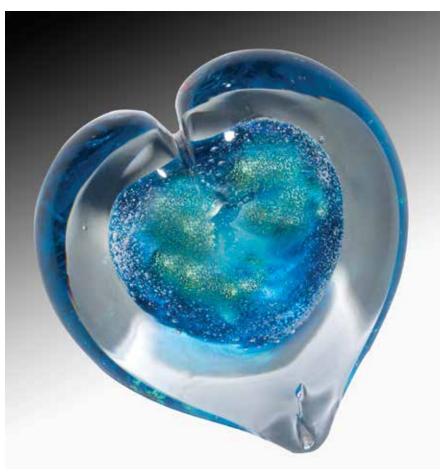

### Boundless Heart

The Boundless Hearts are available in 3" or 4" min. diameter. Cremated remains are swirled in the center of the heart in your choice of colored glass. **Stands are sold separately.** 

Memorial Colors are available on page 2. Colors may vary slightly.

Additional fee applies for etching.

Boundless Heart Iridescent Upgrade, in pulsar is pictured above. (B001IRID)

Boundless Heart with stand. (B001) green pictured above. Blk-Stand-SML (fits small hearts) Blk-Stand-LARGE (fits large hearts)