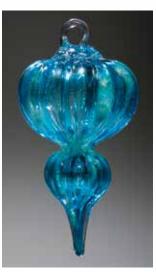

#### Ornaments

Your loved one's cremated remains are mixed in throughout the glass in the entire piece. Our ornaments have a loop for hanging. Ornament colors available on page 2.

**Everlasting Icicle** (E003); 8.5" high. Light Aqua

Solace (S001IRID) iridescent; 5.5" high. Pulsar

Timeless Sphere (T001IRID) iridescent; 3.5" across. Purple