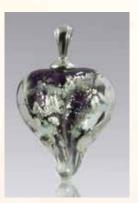

### Boundless Heart

The Boundless Hearts are available in 3" or 4" min. diameter. Cremated remains are swirled in the center of the heart in your choice of colored glass. **Stands are sold separately.** 

Memorial Colors are available on page 2. Colors may vary slightly.

Additional fee applies for etching.

Boundless Heart Iridescent Upgrade, in pulsar is pictured above. (B001IRID)

Boundless Heart with stand. (B001) green pictured above. Blk-Stand-SML (fits small hearts) Blk-Stand-LARGE (fits large hearts)