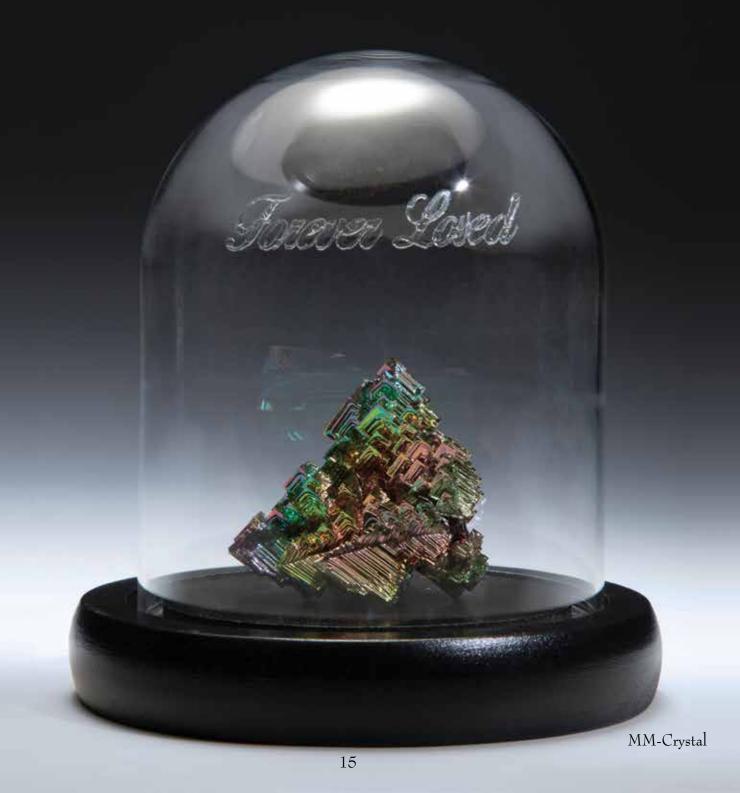

The MemoriMetals Geode — MM- Geode Minimum size 4" across x 1.25" deep, with a black wood stand. Engraved nameplate available for an extra cost.

The MemoriMetals Crystal (below) is an original crystal lattice structure formed with your loved one's cremated remains deep inside. It has a unique shape and rainbow pattern housed under a beautiful glass dome.

The MemoriMetal Crystal — MM-Crystal Minimum size is 2" across and comes with a glass dome and black wood base. The dome is 4.5"h x 4.75"w. Engraving on the dome is an extra cost . The crystal is fragile; for decorative purposes only.