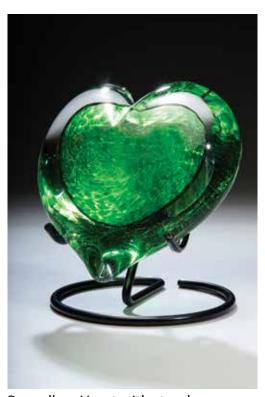

### Boundless Heart

The Boundless Hearts are available in 3" or 4" min. diameter. Cremated remains are swirled in the center of the heart in your choice of colored glass. **Stands are sold separately.** 

Memorial Colors are available on page 2. Colors may vary slightly.

Additional fee applies for etching.

Boundless Heart Iridescent Upgrade, in pulsar is pictured above. (B001IRID)

Boundless Heart with stand. (B001) green pictured above. Blk-Stand-SML (fits small hearts) Blk-Stand-LARGE (fits large hearts)