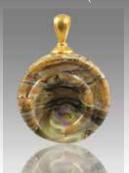

## **ON THE COVER**Enduring Fountains

E001IRD-SMALL small pulsar iridescent E001IRD-LARGE large purple iridescent

Small Enduring Fountain is 4" high, weighs approx. 4 lbs. Large Enduring Fountain is 5.5" high min., approx. 6 lbs.