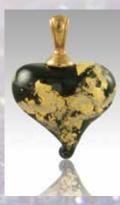

#### Sterling Silver and 14K Gold

The elegant Precious Metal Hearts have either 14K Gold or Sterling Silver added inside the glass. The design of the precious metal inside is uniquely determined by the flow of the silver or gold within the glass. The hearts are available in your choice of color and come with a silver or gold plated bail. Precious Metal Hearts contain the cremated remains swirling around a colored center.

### Precious Metal Sterling Silver Hearts (S005)

Pulsar

Blue

Lavender

Purple

Green