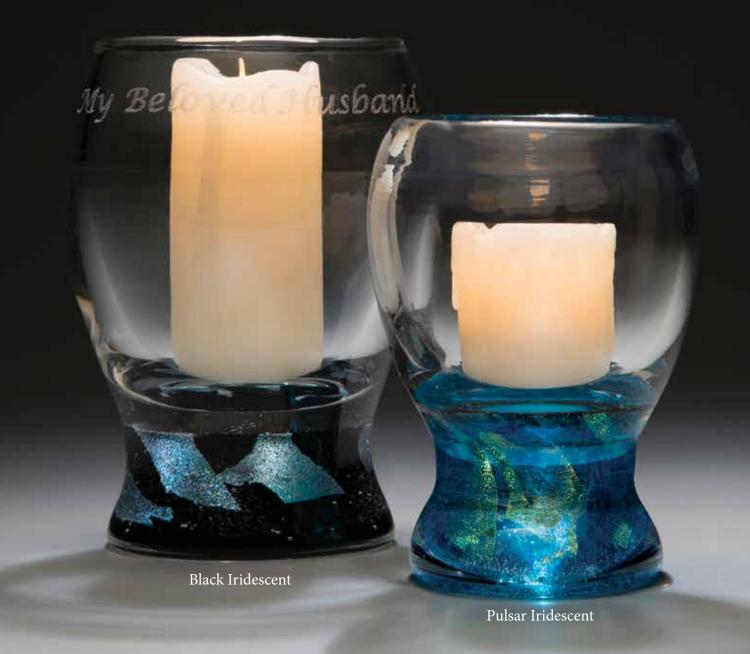

#### Hurricane Candle Holder

(CANDLE-SMALL, CANDLE-LARGE)

The Hurricane candle holders offers a family a unique way of memorializing their loved one with illumination. Available in two sizes small 3.5" w x 5.25" high, and large 5" w x 6.75" high. Both are made with your choice of colored base with a beautiful iridescent glass swirled around with the cremated remains of your loved one. Battery LED candle included. See Memorial Colors page 2.