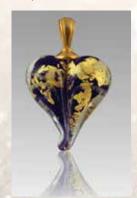

#### Precious Metal Gold Hearts (G001)

Pulsar

Blue

Lavender

Purple

Green

Loving Memory Plain Glass Hearts (L001)

Loving Memory Hearts contain cremated remains swirling around a colored center, available with gold or silver plated bail. The hearts are available in all the colors of the Precious Metal Hearts. Color may vary slightly. Hearts are .75" (not including the bail.)

Loving Memory
Iridescent Hearts (L001-IRID)

Loving Memories can have iridescent sparkles added to any of the colors for an additional charge.

Dark Plum

Red

Amber

Black

Chains 18" in solid silver, gold and white gold