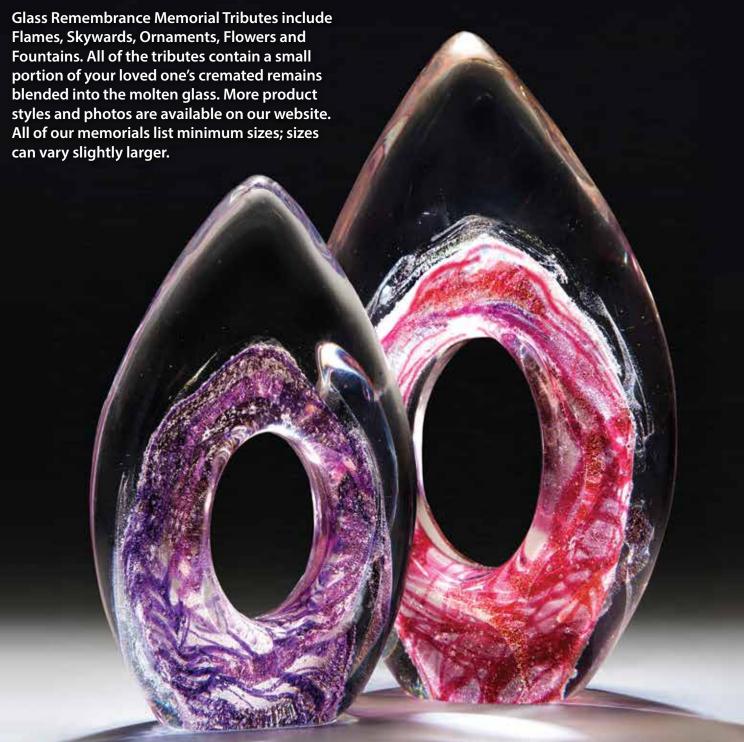

#### Perennial Flames (P005-SMALL), (P005- LARGE)

Our Perennial Flame Sculpture comes in two sizes. The large is  $5'' \times 7''$  and the small is  $4'' \times 5.5.''$  Both are made in your choice of color with a beautiful iridescent glass swirled around with the cremated remains of your loved one. Iridescent upgrade included. Purple and red pictured above.

#### Skyward (SKY01)

Skyward is 9" high min., by 5.5" wide. Skyward (at right) has an uplifting motion and it swirls to form an incredibly beautiful sculptural piece. Bubble inclusions and iridescent glass throughout give the form a visual complexity and make the cremated remains less apparent. Iridescent upgrade included.