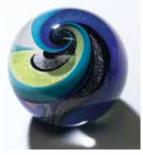

#### Celestial Marble (MRB01)

Our perfectly round marbles are 3.25" in diameter and are available in special color palettes unique to this piece. The iridescent glass twists with the cremated remains for a celestial feeling. This piece is truly a marble, so we include a marble ring for standing.

#### MORE COLORS ON WEBSITE.

Black & White Spiral

Summer Spiral