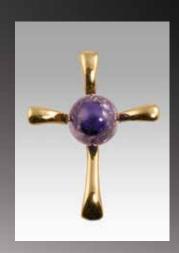

Memorial Colors are available on page 2. Colors may vary slightly.

 $\overline{For} \ \overline{Him}$  The Cross, Helix and Rhombic pendants are available in your choice of color with a silver or a gold plated bail and come with a leather cord. The color might vary slightly and the cremated remains in these tributes might be less apparent, since they are mixed into the multicolored glass.

 ${f ross}$  (C001) Dimensions: Large - 1.75" x 1"; Small - 1.25" x .75" (Measurement does not include the length of the bail)

Calico

Turquoise

Fossil

Black Granite