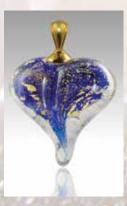

#### Precious Metal Gold Hearts (G001)

Pulsar

Blue

Lavender

Purple

Green

Loving Memory Plain Glass Hearts (L001)

Loving Memory Hearts contain cremated remains swirling around a colored center, available with gold or silver plated bail. The hearts are available in all the colors of the Precious Metal Hearts. Color may vary slightly. Hearts are .75" (not including the bail.)

Loving Memory
Iridescent Hearts (L001-IRID)

Loving Memories can have iridescent sparkles added to any of the colors for an additional charge.

Dark Plum

Red

Amber

Black

Chains 18" in solid silver, gold and white gold