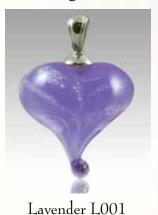

#### Precious Metal Gold Hearts (G001)

Pulsar

Blue

Lavender

Purple

Green

Loving Memory Plain Glass Hearts (L001)

Loving Memory Hearts contain cremated remains swirling around a colored center, available with gold or silver plated bail. The hearts are available in all the colors of the Precious Metal Hearts. Color may vary slightly. Hearts are .75" (not including the bail.)