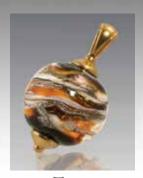

## **ON THE COVER**Enduring Fountains

E001IRD-SMALL small pulsar iridescent E001IRD-LARGE large purple iridescent

Small Enduring Fountain is 4" high, weighs approx. 4 lbs. Large Enduring Fountain is 5.5" high min., approx. 6 lbs.