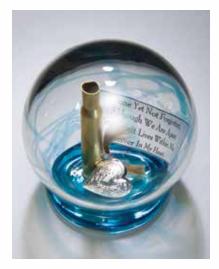

(Items shown inside encasements not included.) Encased Memories Colors are available on page 2. Colors may vary slightly.

Large Fountain Encasement Combo in blue

Pulsar Orb is 4.5"

Red Orb shown with ring is 4.5"