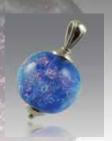

#### Celestial Marble (MRB01)

Our perfectly round marbles are 3.25" in diameter and are available in special color palettes unique to this piece. The iridescent glass twists with the cremated remains for a celestial feeling. This piece is truly a marble, so we include a marble ring for standing.

#### MORE COLORS ON WEBSITE.

Black & White Spiral

Summer Spiral