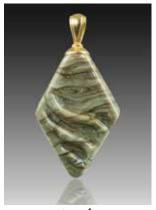

Memorial Colors are available on page 2. Colors may vary slightly.

 $\overline{For} \ \overline{Him}$  The Cross, Helix and Rhombic pendants are available in your choice of color with a silver or a gold plated bail and come with a leather cord. The color might vary slightly and the cremated remains in these tributes might be less apparent, since they are mixed into the multicolored glass.

#### Rhombic Pendant (R001) Dimension: 1.5" x .75"

not including the size of the bail.

Fossil