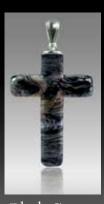

 ${f ross}$  (C001) Dimensions: Large - 1.75" x 1"; Small - 1.25" x .75" (Measurement does not include the length of the bail)

Calico

Turquoise

Fossil

Black Granite