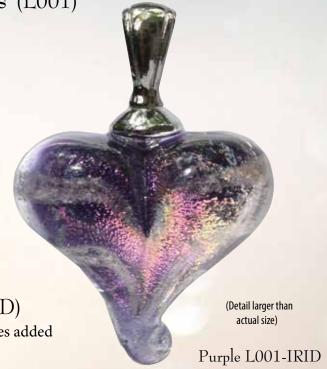

#### Precious Metal Gold Hearts (G001)

Pulsar

Blue

Lavender

Purple

Green

Loving Memory Plain Glass Hearts (L001)

Loving Memory Hearts contain cremated remains swirling around a colored center, available with gold or silver plated bail. The hearts are available in all the colors of the Precious Metal Hearts. Color may vary slightly. Hearts are .75" (not including the bail.)

Loving Memory
Iridescent Hearts (L001-IRID)

Loving Memories can have iridescent sparkles added to any of the colors for an additional charge.

Dark Plum

Red

Amber

Black

Chains 18" in solid silver, gold and white gold