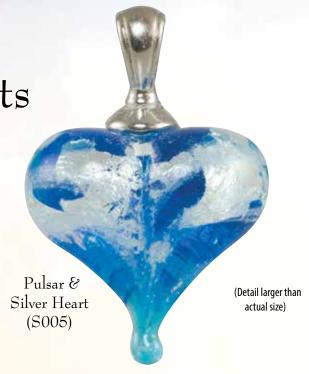

#### Sterling Silver and 14K Gold

The elegant Precious Metal Hearts have either 14K Gold or Sterling Silver added inside the glass. The design of the precious metal inside is uniquely determined by the flow of the silver or gold within the glass. The hearts are available in your choice of color and come with a silver or gold plated bail. Precious Metal Hearts contain the cremated remains swirling around a colored center.

### Precious Metal Sterling Silver Hearts (S005)

Pulsar

Blue

Lavender

Purple

Green