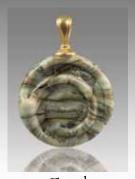

Memorial Colors are available on page 2. Colors may vary slightly.

 $\overline{For} \ \overline{Him}$  The Cross, Helix and Rhombic pendants are available in your choice of color with a silver or a gold plated bail and come with a leather cord. The color might vary slightly and the cremated remains in these tributes might be less apparent, since they are mixed into the multicolored glass.

#### $Helix \, (H001)$ Dimensions: 1" not including the size of the bail

Calico

Turquoise

Fossil

Black Granite

Tiger