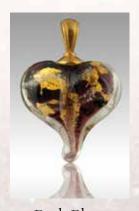

### Boundless Heart

The Boundless Hearts are available in 3" or 4" min. diameter. Cremated remains are swirled in the center of the heart in your choice of colored glass. **Stands are sold separately.** 

Memorial Colors are available on page 2. Colors may vary slightly.

Additional fee applies for etching.

Boundless Heart Iridescent Upgrade, in pulsar is pictured above. (B001IRID)

Boundless Heart with stand. (B001) green pictured above. Blk-Stand-SML (fits small hearts) Blk-Stand-LARGE (fits large hearts)